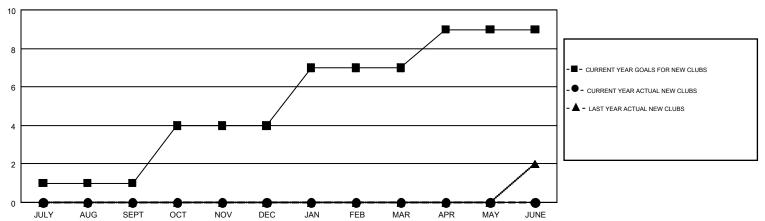

## GOALS AND ACTUAL NEW CLUBS CUMULATIVE

## GMT MONTHLY MEMBERSHIP PROGRESS REPORT

Results as of: 5/31/2019

Multiple District 25

GMT: STEVE ANTON

LOCATION: INDIANA

GMT CA 1

| Clubs         |               |             |               | Members               |                           |                         |                                              |  |
|---------------|---------------|-------------|---------------|-----------------------|---------------------------|-------------------------|----------------------------------------------|--|
|               | RESULTS FOR   | R 2018-2019 |               | RESULTS FOR 2018-2019 |                           |                         |                                              |  |
| QUARTER       | NEW CLUB GOAL | NEW CLUBS   | DROPPED CLUBS | QUARTER               | MEMBER GROWTH NET<br>GOAL | MEMBER GROWTH<br>ACTUAL | DROPPED MEMBERS ACTUAL (including transfers) |  |
| JULY/AUG/SEPT | 1             | 0           | 0             | JULY/AUG/SEPT         | 58                        | 192                     | 210                                          |  |
| OCT/NOV/DEC   | 3             | 0           | 3             | OCT/NOV/DEC           | 113                       | 145                     | 331                                          |  |
| JAN/FEB/MAR   | 3             | 0           | 1             | JAN/FEB/MAR           | 103                       | 181                     | 154                                          |  |
| APR/MAY/JUNE  | 2             | 0           | 0             | APR/MAY/JUNE          | 28                        | 250                     | 153                                          |  |