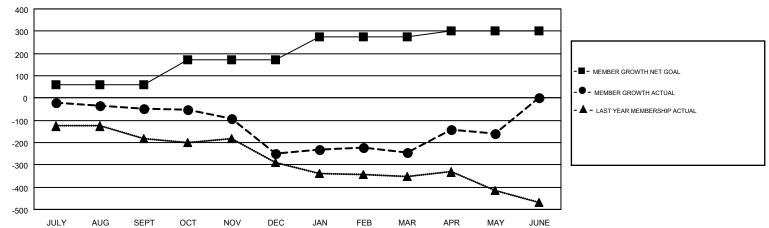

## GOALS AND ACTUAL MEMBERS CUMULATIVE

| DROPPED CLUBS: 4  DROPPED MEMBERS |     | 235 CLUBS OF 376 ADDED 1 OR MORE NEW MEMBERS | GENDER DISTRIBUTION  MALE 6,827 (70.43%)  FEMALE 2,866 (29.57%) |  |       |
|-----------------------------------|-----|----------------------------------------------|-----------------------------------------------------------------|--|-------|
| DECEASED                          | 155 | CLICK HERE FOR CUMULATIVE                    | TOTAL FAMILY UNIT MEMBERS                                       |  | 2,277 |
| CLUB CANCELLED 7 OTHER 686        |     | MEMBERSHIP DATA                              | FAMILY MEMBERS PAYING HALF                                      |  | 1,160 |
| TOTAL                             | 848 |                                              | DOLO                                                            |  |       |

## GMT MONTHLY MEMBERSHIP PROGRESS REPORT

Results as of: 5/31/2019

Multiple District 25

GMT: STEVE ANTON

LOCATION: INDIANA

GMT CA 1

| Clubs         |               |             |               | Members               |                           |                         |                                              |  |
|---------------|---------------|-------------|---------------|-----------------------|---------------------------|-------------------------|----------------------------------------------|--|
|               | RESULTS FOR   | R 2018-2019 |               | RESULTS FOR 2018-2019 |                           |                         |                                              |  |
| QUARTER       | NEW CLUB GOAL | NEW CLUBS   | DROPPED CLUBS | QUARTER               | MEMBER GROWTH NET<br>GOAL | MEMBER GROWTH<br>ACTUAL | DROPPED MEMBERS ACTUAL (including transfers) |  |
| JULY/AUG/SEPT | 1             | 0           | 0             | JULY/AUG/SEPT         | 58                        | 192                     | 210                                          |  |
| OCT/NOV/DEC   | 3             | 0           | 3             | OCT/NOV/DEC           | 113                       | 145                     | 331                                          |  |
| JAN/FEB/MAR   | 3             | 0           | 1             | JAN/FEB/MAR           | 103                       | 181                     | 154                                          |  |
| APR/MAY/JUNE  | 2             | 0           | 0             | APR/MAY/JUNE          | 28                        | 250                     | 153                                          |  |